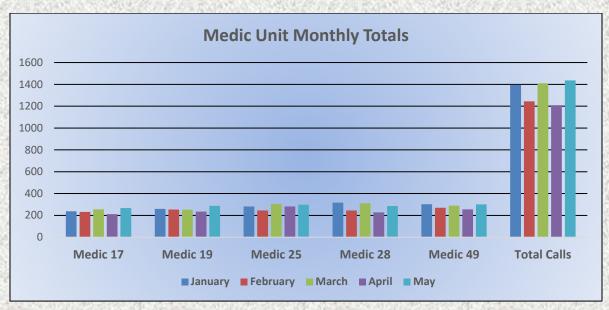

# Monthly Run Statistics and Call Break Down May 2025 Engine Companies and Medic Units

Total Responses for Engine Companies: 673

### El Dorado County Fire Protection District

Total Responses for Medic Units: 1,437