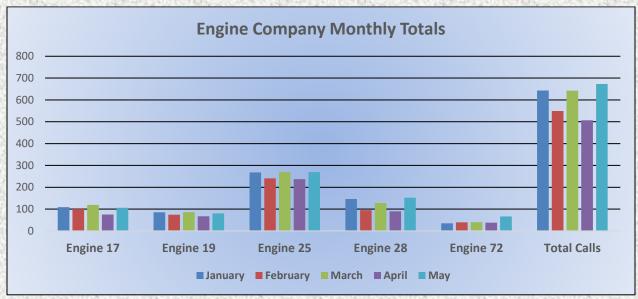

# Monthly Run Statistics and Call Break Down May 2025 Engine Companies and Medic Units

Total Responses for Engine Companies: 673