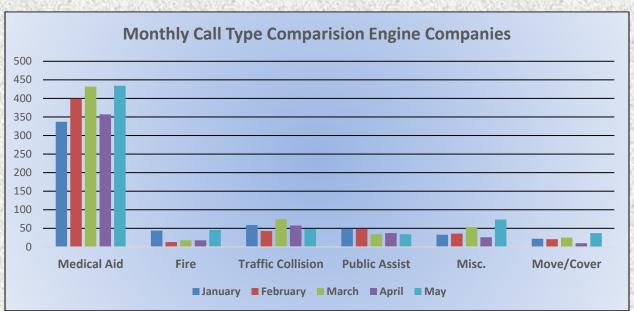

# Monthly Run Statistics and Call Break Down May 2025 Engine Companies and Medic Units

Total Responses for Engine Companies: 673

## Station 25 Run Statistics May 2025

**ENGINE 25: 269 Total Calls** 

Medical Aid- 201

Fire-12

Traffic Collision- 10

Public Assist - 19

Misc. - 25

Move/Cover-2