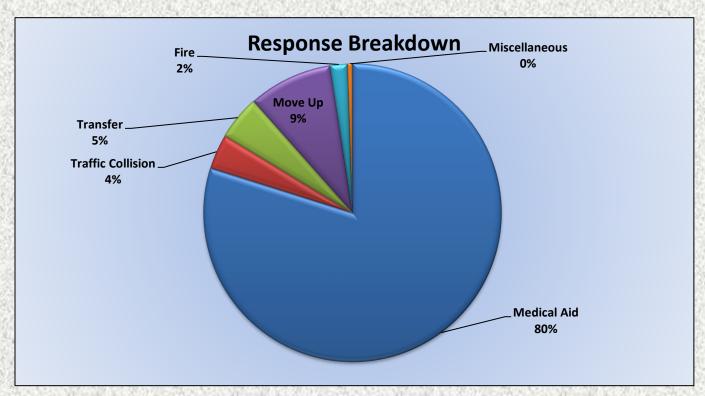

# Monthly Run Statistics and Call Break Down May 2025 Engine Companies and Medic Units

Total Responses for Engine Companies: 673

### El Dorado County Fire Protection District

Total Responses for Medic Units: 1,437