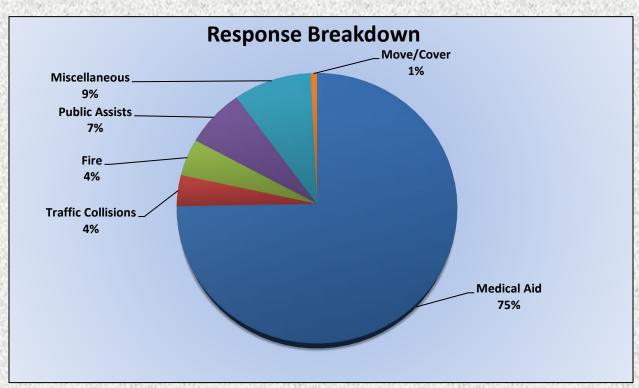

# Monthly Run Statistics and Call Break Down May 2025 Engine Companies and Medic Units

Total Responses for Engine Companies: 673