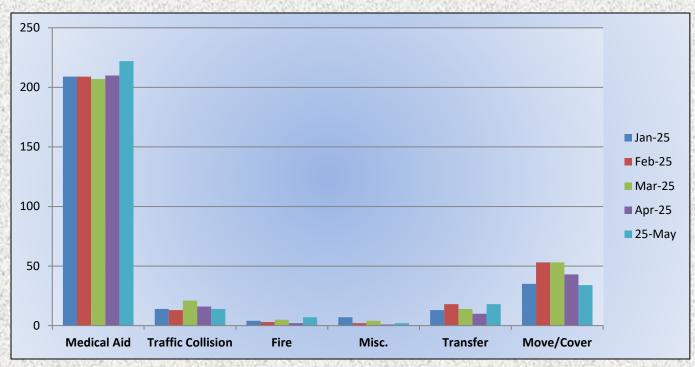

Medical Aid- 222

Fire- 7

Traffic Collision- 14

Transfer 18

Misc.- 2

Move/Cover - 34