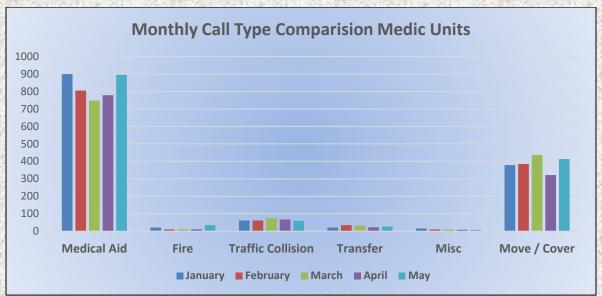

# Monthly Run Statistics and Call Break Down May 2025 Engine Companies and Medic Units

Total Responses for Engine Companies: 673

Medical Aid- 222

Fire- 7

Traffic Collision- 14

Transfer 18

Misc.- 2

Move/Cover - 34