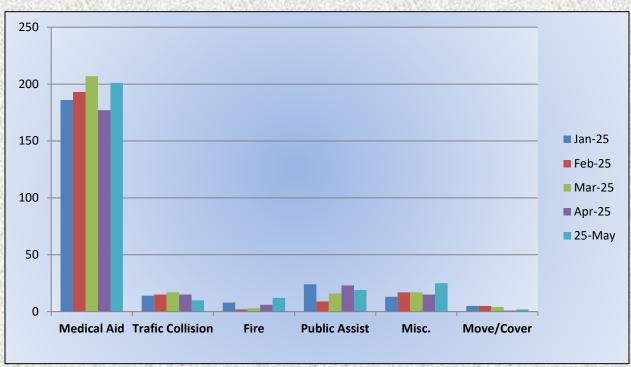

## Station 25 Run Statistics May 2025

**ENGINE 25: 269 Total Calls** 

Medical Aid- 201

Fire-12

Traffic Collision- 10

Public Assist - 19

Misc. - 25

Move/Cover-2